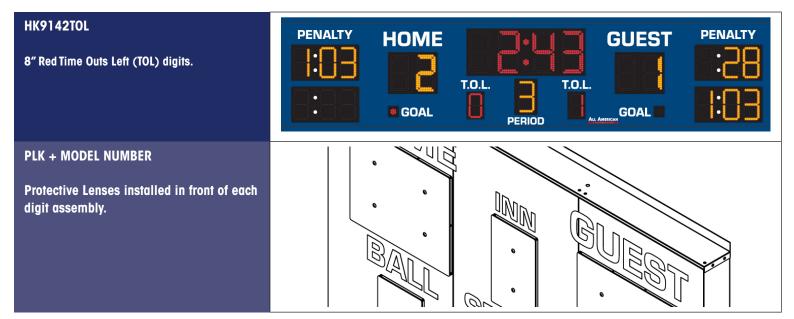

## PRODUCT SPECIFICATIONS HOCKEY SCOREBOARD

| <complex-block><image/></complex-block>        | PENALTY HOME GUEST PENALTY                                                                                                                                                                                                                                                                                                                            |
|------------------------------------------------|-------------------------------------------------------------------------------------------------------------------------------------------------------------------------------------------------------------------------------------------------------------------------------------------------------------------------------------------------------|
| OVERALL DIMENSION                              | 3' high x 14' wide x 5" deep. Additional 1.5" mounting flange on top and bot-<br>tom. Style available in other sizes.                                                                                                                                                                                                                                 |
| CONSTRUCTION                                   | Fabricated 20 and 22 GA Powder Coated Galvanneal. 2 Cabinet Installation.                                                                                                                                                                                                                                                                             |
| INFORMATION                                    | Timer (14"), Home & Guest Scores up to 99 (12"), Period, Penalty Time (10"),<br>Goal Light Indicators (2")                                                                                                                                                                                                                                            |
| CAPTIONS                                       | HOME, GUEST (5"), PERIOD (2.5"), GOAL (4"), Penalty 3")                                                                                                                                                                                                                                                                                               |
| HORN                                           | Included 100dB internal horn. 110 dB external trumpet horn available, recommended to be wired at time of manufacture.                                                                                                                                                                                                                                 |
| ELECTRONICS / DIGITS                           | 100% solid state, microprocessor controlled system with locking connectors.<br>Ultra bright, exposed Red and Amber LED digits.                                                                                                                                                                                                                        |
| SERVICING                                      | Sign will be serviceable by removing the digit pan to access components.                                                                                                                                                                                                                                                                              |
| COMMUNICATION                                  | Radio communication is standard using a 2.4 GHz Frequency hopping spread spectrum transceiver. Hardwire optional on scoreboard, recommended to be installed at time of manufacture.                                                                                                                                                                   |
| POWER REQUIREMENTS                             | 120VAC, 3.9 Amp. Includes 6' power cable exiting the top left of the cabinet with standard grounded 3 prong connector. 20 Amp circuit recommended.                                                                                                                                                                                                    |
| INSTALLATION                                   | May be mounted to nearly any wall surface, no hardware supplied. Intended for dry locations.                                                                                                                                                                                                                                                          |
| ESTIMATED WEIGHT                               | 175 lbs.                                                                                                                                                                                                                                                                                                                                              |
| WARRANTY                                       | Five year guarantee against defects in materials and workmanship. Factory repair service for parts in warranty. Union label. UL Certified.                                                                                                                                                                                                            |
| ADDITIONAL OPTIONS<br>MODEL NUMBER + ( )       | Time Outs Left (TOL). Protective Lens Kit (PLK + Model Number). White, Green digits available (Red and Amber as shown is standard).                                                                                                                                                                                                                   |
| AVAILABLE CONTROL CONSOLE<br>(SOLD SEPARATELY) | <b>MSC9000 (Multi-sport Desktop Console)</b> Extruded Aluminum, high impact low profile microprocessor control console. 5" high x 10.25" wide x 9" deep. Weight: 4.3 lbs. Radio (1600 ft) is standard, simultaneous hardwire option included. Internal rechargeable battery. Switch between multiple sports by removing and replacing the slip sheet. |